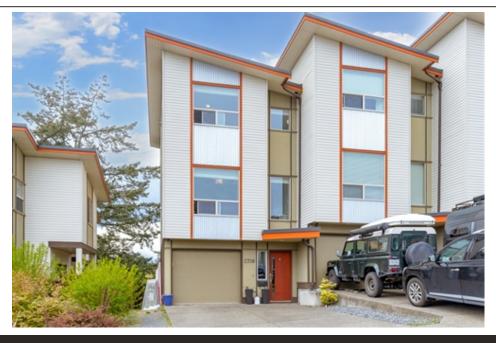

## 2706 Winster Rd, Langford, BC V9B 3P4

- » Beds: 4 | Baths: 3 Full, 1 Half
- » MLS #: 934269
- » Townhouse | 1,666  ${\rm ft}^2$  | Lot: 1,666  ${\rm ft}^2$
- » 4 Bed 4 Bath
- » West Facing Patio and Balcony
- » More Info: 2706WinsterRd.com

## \$748,000

Welcome to your dream end unit townhome in Langford, displaying the essence of West Coast living through its bright and open 4 bed, 4 bath layout. This home features an airy master bedroom with vaulted ceilings, perfectly suited for relaxation. A private balcony and a sun-soaked patio, both capturing the afternoon and evening sun due to their west-facing orientation, further enhance the outdoor space which is great for BBQs, plants or a little garden. With a single car garage and a spacious driveway, up to 3 vehicles can be comfortably accommodated, ensuring plenty of parking. As you step inside, you're met with spacious, sunlit rooms that echo the vibrancy of the surrounding community. This centrally located gem provides easy access to a variety of schools, parks, trails, and shopping facilities. Even downtown Victoria is just a 20-minute highway drive away. An added bonus is a neighborhood playground that brings an extra touch of joy to your family life.